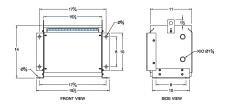

#### **SCHEMATIC/DIAGRAM AND DIMENSION PICTURES**

Three Phase Isolation Transformer with a capacity of 3kVA, transforming 110 Volts to 220Y/127 Volts