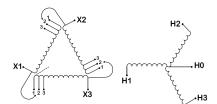

#### **SCHEMATIC/DIAGRAM AND DIMENSION PICTURES**

Three Phase Isolation Transformer with a capacity of 3kVA, transforming 110 Volts to 220Y/127 Volts

#### PRODUCT SPECIFICATIONS

| PRODUCT SPECIFICATIONS     |                                                                                      |
|----------------------------|--------------------------------------------------------------------------------------|
| Weight                     | 73 lbs                                                                               |
| Phases                     | <u>3</u>                                                                             |
| kVA                        | 3                                                                                    |
| Connection                 | 3Ph-DY-3T-SU                                                                         |
| Primary Voltage            | 110                                                                                  |
| Primary Max Current        | 15.75A                                                                               |
| Primary Markings           | <u>X1-X2-X3</u>                                                                      |
| Primary Terminals          | #2-14 AWG                                                                            |
| Secondary Voltage          | 220Y/127                                                                             |
| Secondary Max Current      | 7.87A                                                                                |
| Secondary Markings         | <u>H0-H1-H2-H3</u>                                                                   |
| Secondary Terminals        | #2-14 AWG                                                                            |
| Primary Taps               | +/- 1 x 5%                                                                           |
| Conductor Material         | Copper                                                                               |
| BIL (Insulation) Level     | <u>10kV</u>                                                                          |
| Efficiency (@35% Load) %   | N/A                                                                                  |
| Impedance Range            | <u>5.0 - 7.0%</u>                                                                    |
| Sound (db)                 | 40                                                                                   |
| Enclosure Type             | NEMA 1                                                                               |
| Enclosure Size             | E1-3                                                                                 |
| Finish/Colour              | Polyester Powder Coat - ANSI/ASA 61 Grey                                             |
| Standards & Certifications | CSA Certified File No. LR34493, UL Listed File No. E108255, ISO 9001:2015 Registered |
| Temperatue Rise            | 115°C                                                                                |