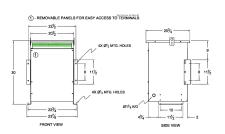

#### SCHEMATIC/DIAGRAM AND DIMENSION PICTURES

Single Phase Isolation Transformer with a capacity of 37.5kVA, transforming 600 Volts to 277 Volts