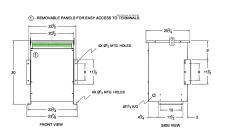

### SCHEMATIC/DIAGRAM AND DIMENSION PICTURES

Single Phase Isolation Transformer with a capacity of 37.5kVA, transforming 460 Volts to 277 Volts