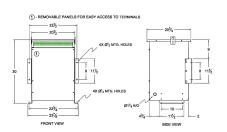

#### **SCHEMATIC/DIAGRAM AND DIMENSION PICTURES**

Single Phase Isolation Transformer with a capacity of 37.5kVA, transforming 240 Volts to 575 Volts