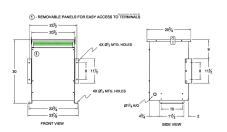

### SCHEMATIC/DIAGRAM AND DIMENSION PICTURES

Single Phase Isolation Transformer with a capacity of 37.5kVA, transforming 120 Volts to 575 Volts