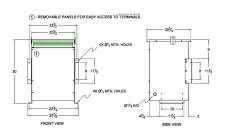

#### **SCHEMATIC/DIAGRAM AND DIMENSION PICTURES**

Single Phase Isolation Transformer with a capacity of 37.5kVA, transforming 120 Volts to 220/440 Volts