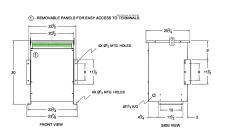

### SCHEMATIC/DIAGRAM AND DIMENSION PICTURES

Single Phase Isolation Transformer with a capacity of 37.5kVA, transforming 115 Volts to 380 Volts