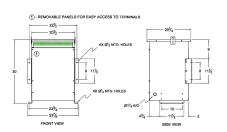

#### SCHEMATIC/DIAGRAM AND DIMENSION PICTURES

Single Phase Isolation Transformer with a capacity of 37.5kVA, transforming 480 Volts to 550 Volts