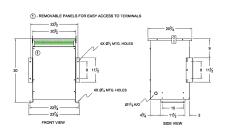

#### SCHEMATIC/DIAGRAM AND DIMENSION PICTURES

Single Phase Isolation Transformer with a capacity of 37.5kVA, transforming 220 Volts to 347 Volts