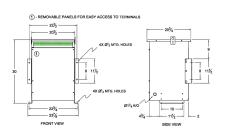

#### SCHEMATIC/DIAGRAM AND DIMENSION PICTURES

Single Phase Isolation Transformer with a capacity of 37.5kVA, transforming 200 Volts to 208 Volts