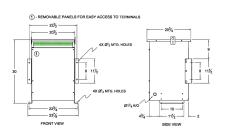

#### **SCHEMATIC/DIAGRAM AND DIMENSION PICTURES**

Single Phase Isolation Transformer with a capacity of 37.5kVA, transforming 115 Volts to 200 Volts