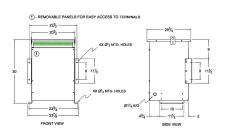

#### **SCHEMATIC/DIAGRAM AND DIMENSION PICTURES**

Single Phase Isolation Transformer with a capacity of 37.5kVA, transforming 110 Volts to 347 Volts