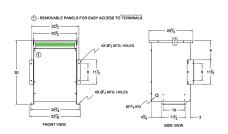

### **SCHEMATIC/DIAGRAM AND DIMENSION PICTURES**

Three Phase Isolation Transformer with a capacity of 30kVA, transforming 600 Volts to 550Y/318 Volts