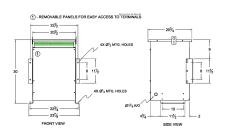

#### **SCHEMATIC/DIAGRAM AND DIMENSION PICTURES**

Three Phase Isolation Transformer with a capacity of 30kVA, transforming 600 Volts to 380Y/220 Volts