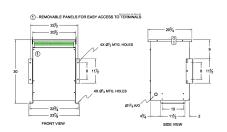

#### **SCHEMATIC/DIAGRAM AND DIMENSION PICTURES**

Three Phase Isolation Transformer with a capacity of 30kVA, transforming 600 Volts to 240Y/139 Volts