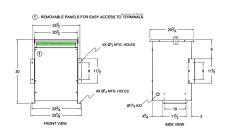

#### **SCHEMATIC/DIAGRAM AND DIMENSION PICTURES**

Three Phase Isolation Transformer with a capacity of 30kVA, transforming 600 Volts to 220Y/127 Volts