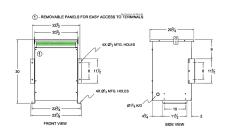

### SCHEMATIC/DIAGRAM AND DIMENSION PICTURES

Three Phase Isolation Transformer with a capacity of 30kVA, transforming 575 Volts to 220Y/127 Volts