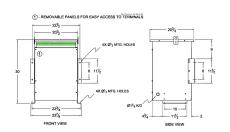

#### **SCHEMATIC/DIAGRAM AND DIMENSION PICTURES**

Three Phase Isolation Transformer with a capacity of 30kVA, transforming 575 Volts to 220Y/127 Volts