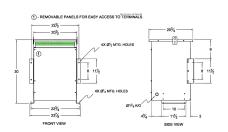

#### **SCHEMATIC/DIAGRAM AND DIMENSION PICTURES**

Three Phase Isolation Transformer with a capacity of 30kVA, transforming 550 Volts to 440Y/254 Volts