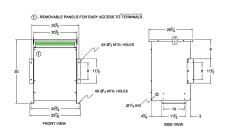

#### **SCHEMATIC/DIAGRAM AND DIMENSION PICTURES**

Three Phase Isolation Transformer with a capacity of 30kVA, transforming 480 Volts to 220Y/127 Volts