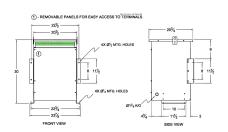

#### **SCHEMATIC/DIAGRAM AND DIMENSION PICTURES**

Three Phase Isolation Transformer with a capacity of 30kVA, transforming 480 Volts to 220Y/127 Volts