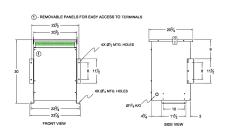

### **SCHEMATIC/DIAGRAM AND DIMENSION PICTURES**

Three Phase Isolation Transformer with a capacity of 30kVA, transforming 480 Volts to 208Y/120 Volts