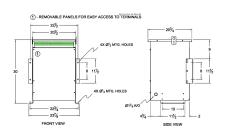

#### **SCHEMATIC/DIAGRAM AND DIMENSION PICTURES**

Three Phase Isolation Transformer with a capacity of 30kVA, transforming 460 Volts to 460Y/266 Volts