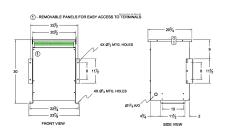

#### **SCHEMATIC/DIAGRAM AND DIMENSION PICTURES**

Three Phase Isolation Transformer with a capacity of 30kVA, transforming 460 Volts to 460Y/266 Volts