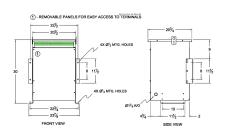

#### **SCHEMATIC/DIAGRAM AND DIMENSION PICTURES**

Three Phase Isolation Transformer with a capacity of 30kVA, transforming 460 Volts to 240Y/139 Volts