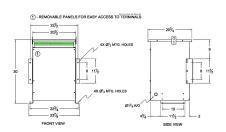

#### **SCHEMATIC/DIAGRAM AND DIMENSION PICTURES**

Three Phase Isolation Transformer with a capacity of 30kVA, transforming 460 Volts to 208Y/120 Volts