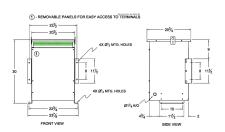

#### **SCHEMATIC/DIAGRAM AND DIMENSION PICTURES**

Three Phase Isolation Transformer with a capacity of 30kVA, transforming 416 Volts to 230Y/133 Volts