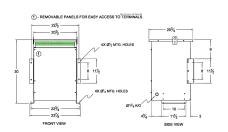

#### **SCHEMATIC/DIAGRAM AND DIMENSION PICTURES**

Three Phase Isolation Transformer with a capacity of 30kVA, transforming 416 Volts to 230Y/133 Volts