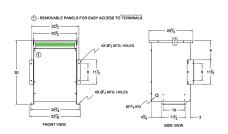

#### **SCHEMATIC/DIAGRAM AND DIMENSION PICTURES**

Three Phase Isolation Transformer with a capacity of 30kVA, transforming 416 Volts to 220Y/127 Volts