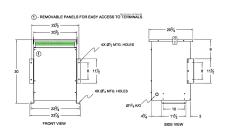

### **SCHEMATIC/DIAGRAM AND DIMENSION PICTURES**

Three Phase Isolation Transformer with a capacity of 30kVA, transforming 416 Volts to 220Y/127 Volts