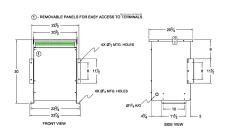

#### **SCHEMATIC/DIAGRAM AND DIMENSION PICTURES**

Three Phase Isolation Transformer with a capacity of 30kVA, transforming 416 Volts to 220Y/127 Volts