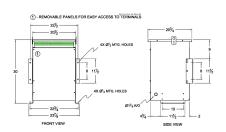

#### **SCHEMATIC/DIAGRAM AND DIMENSION PICTURES**

Three Phase Isolation Transformer with a capacity of 30kVA, transforming 415 Volts to 415Y/240 Volts