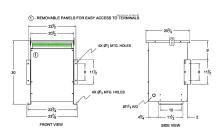

#### **SCHEMATIC/DIAGRAM AND DIMENSION PICTURES**

Three Phase Isolation Transformer with a capacity of 30kVA, transforming 415 Volts to 230Y/133 Volts