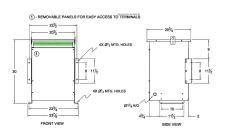

#### **SCHEMATIC/DIAGRAM AND DIMENSION PICTURES**

Three Phase Isolation Transformer with a capacity of 30kVA, transforming 347 Volts to 440Y/254 Volts