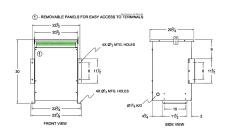

#### **SCHEMATIC/DIAGRAM AND DIMENSION PICTURES**

Three Phase Isolation Transformer with a capacity of 30kVA, transforming 347 Volts to 440Y/254 Volts