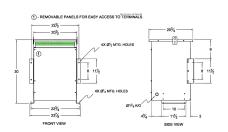

#### **SCHEMATIC/DIAGRAM AND DIMENSION PICTURES**

Three Phase Isolation Transformer with a capacity of 30kVA, transforming 347 Volts to 440Y/254 Volts