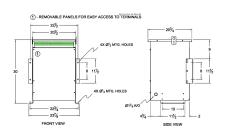

#### **SCHEMATIC/DIAGRAM AND DIMENSION PICTURES**

Three Phase Isolation Transformer with a capacity of 30kVA, transforming 347 Volts to 415Y/240 Volts