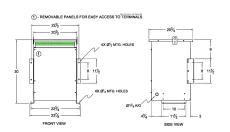

#### **SCHEMATIC/DIAGRAM AND DIMENSION PICTURES**

Three Phase Isolation Transformer with a capacity of 30kVA, transforming 347 Volts to 240Y/139 Volts