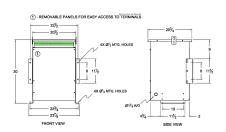

#### **SCHEMATIC/DIAGRAM AND DIMENSION PICTURES**

Three Phase Isolation Transformer with a capacity of 30kVA, transforming 347 Volts to 240Y/139 Volts