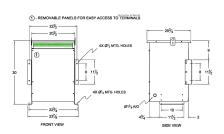

#### **SCHEMATIC/DIAGRAM AND DIMENSION PICTURES**

Three Phase Isolation Transformer with a capacity of 30kVA, transforming 347 Volts to 208Y/120 Volts