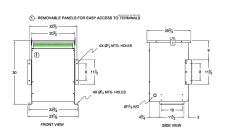

#### **SCHEMATIC/DIAGRAM AND DIMENSION PICTURES**

Three Phase Isolation Transformer with a capacity of 30kVA, transforming 277 Volts to 550Y/318 Volts