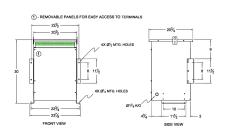

#### **SCHEMATIC/DIAGRAM AND DIMENSION PICTURES**

Three Phase Isolation Transformer with a capacity of 30kVA, transforming 277 Volts to 416Y/240 Volts