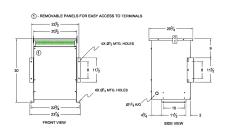

#### **SCHEMATIC/DIAGRAM AND DIMENSION PICTURES**

Three Phase Isolation Transformer with a capacity of 30kVA, transforming 277 Volts to 415Y/240 Volts