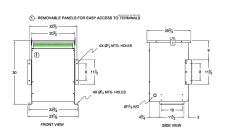

#### **SCHEMATIC/DIAGRAM AND DIMENSION PICTURES**

Three Phase Isolation Transformer with a capacity of 30kVA, transforming 277 Volts to 380Y/220 Volts