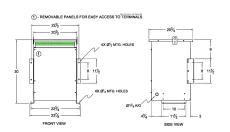

#### **SCHEMATIC/DIAGRAM AND DIMENSION PICTURES**

Three Phase Isolation Transformer with a capacity of 30kVA, transforming 277 Volts to 380Y/220 Volts