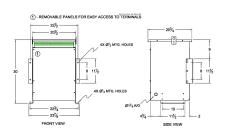

#### **SCHEMATIC/DIAGRAM AND DIMENSION PICTURES**

Three Phase Isolation Transformer with a capacity of 30kVA, transforming 277 Volts to 380Y/220 Volts