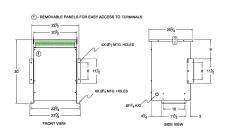

#### **SCHEMATIC/DIAGRAM AND DIMENSION PICTURES**

Three Phase Isolation Transformer with a capacity of 30kVA, transforming 277 Volts to 220Y/127 Volts