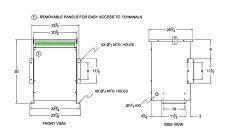

#### **SCHEMATIC/DIAGRAM AND DIMENSION PICTURES**

Three Phase Isolation Transformer with a capacity of 30kVA, transforming 240 Volts to 480Y/277 Volts