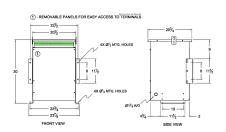

#### **SCHEMATIC/DIAGRAM AND DIMENSION PICTURES**

Three Phase Isolation Transformer with a capacity of 30kVA, transforming 230 Volts to 460Y/266 Volts