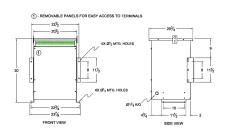

#### **SCHEMATIC/DIAGRAM AND DIMENSION PICTURES**

Three Phase Isolation Transformer with a capacity of 30kVA, transforming 230 Volts to 440Y/254 Volts